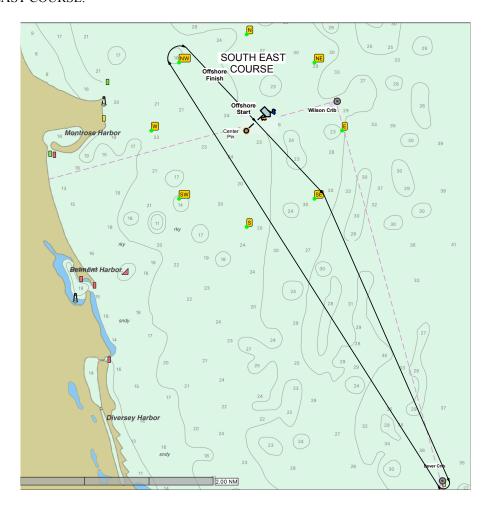

#### SOUTH EAST COURSE:

|               | OFFSHORE SOUTH EAST COURSE |                    |
|---------------|----------------------------|--------------------|
| ID            | MARK OF THE COURSE         | NOTE               |
| CENTER PIN/RC | START                      | RC TO PORT         |
| SE            | SOUTH EAST MARK            | ROUND TO STARBOARD |
| DEVER CRIB    | DEVER CRIB                 | ROUND TO STARBOARD |
| NW            | NORTH WEST MARK            | ROUND TO STARBOARD |
| CENTER PIN/RC | FINISH                     | RC TO PORT         |