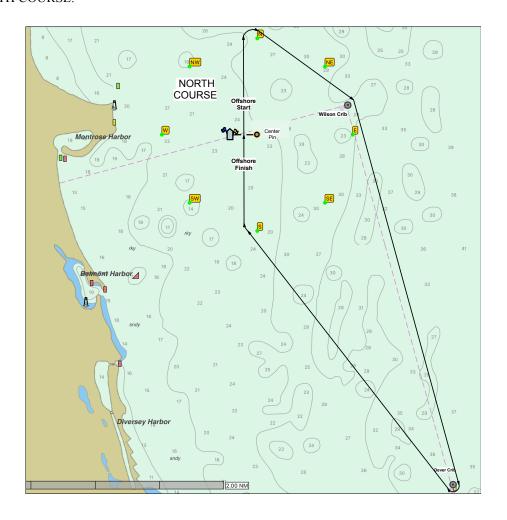

# **8.** OFFSHORE COURSES NORTH COURSE:

|               | OFFSHORE NORTH COURSE |                    |
|---------------|-----------------------|--------------------|
| ID            | MARK OF THE COURSE    | NOTE               |
| CENTER PIN/RC | START                 | RC TO PORT         |
| N             | NORTH MARK            | ROUND TO STARBOARD |
| WILSON CRIB   | WILSON CRIB           | ROUND TO STARBOARD |
| DEVER CRIB    | DEVER CRIB            | ROUND TO STARBOARD |
| S             | SOUTH MARK            | ROUND TO STARBOARD |
| CENTER PIN/RC | FINISH                | RC TO PORT         |