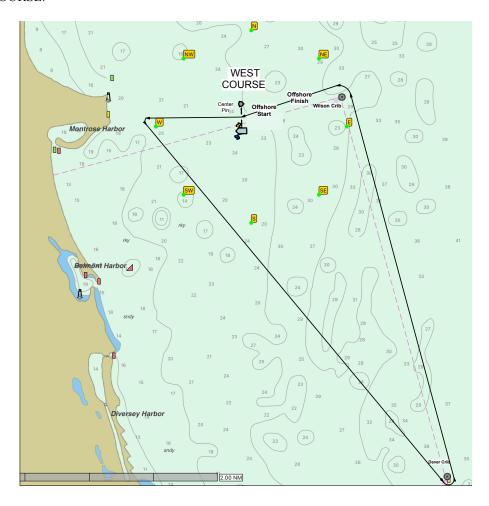

### POLONIA CUP - BUOY (Dinghy) & DISTANCE (Offshore)

(Sunday) 09/17/2023

#### WEST COURSE:

|               | OFFSHORE WEST COURSE |               |
|---------------|----------------------|---------------|
| ID            | MARK OF THE COURSE   | NOTE          |
| CENTER PIN/RC | START                | RC TO PORT    |
| W             | WEST MARK            | ROUND TO PORT |
| DEVER CRIB    | DEVER CRIB           | ROUND TO PORT |
| WILSON CRIB   | WILSON CRIB          | ROUND TO PORT |
| CENTER PIN/RC | FINISH               | RC TO PORT    |