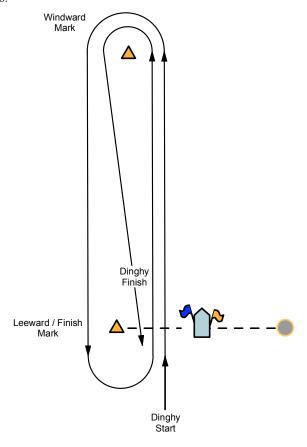

#### 8. BUOY / DINGHY COURSE

- 8.1. All Marks to Port.
- 8.2. WW Windward Mark (ORANGE tetrahedron),  $\pm 1/2$ nm from Start line
- 8.3. Start is between RC Boat (Orange flag) to STARBOARD and Leeward /Finish Mark (tetrahedron to PORT)
- 8.4. Finish is between RC Boat (BLUE flag) to Port and Leeward /Finish Mark (tetrahedron to Starboard)
- 8.5. No starts after 1600hrs.

#### 9. MARKS

#### 9.1. DINGHY COURSE:

- 9.1.1. Windward mark (WW) shall be an Orange inflatable or a Markset Bot
- 9.1.2.Leeward / Finish mark (WW) shall be an Orange inflatable or a Markset Bot
- 9.1.3. The RC reserves the option to use an alternate color mark than depicted
- 9.1.4.Starting Location, Appx. 095°T, 1.1 NM from Montrose Breakwater Light (Area A) 41°57.75N 87.34.50W