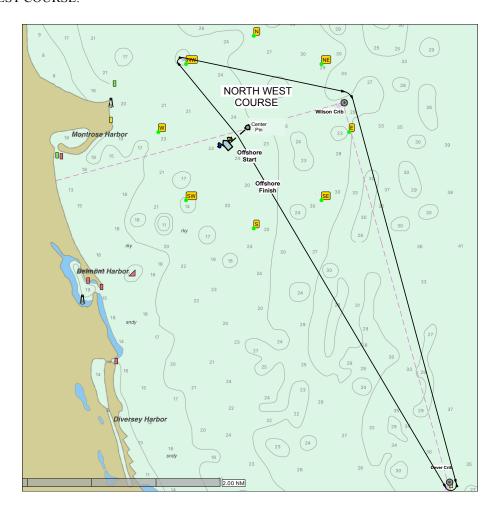

#### NORTH WEST COURSE:

|               | OFFSHORE NORTH WEST COURSE |                    |
|---------------|----------------------------|--------------------|
| ID            | MARK OF THE COURSE         | NOTE               |
| CENTER PIN/RC | START                      | RC TO PORT         |
| NW            | NORTH WEST MARK            | ROUND TO STARBOARD |
| WILSON CRIB   | WILSON CRIB                | ROUND TO STARBOARD |
| DEVER CRIB    | DEVER CRIB                 | ROUND TO STARBOARD |
| CENTER PIN/RC | FINISH                     | RC TO PORT         |