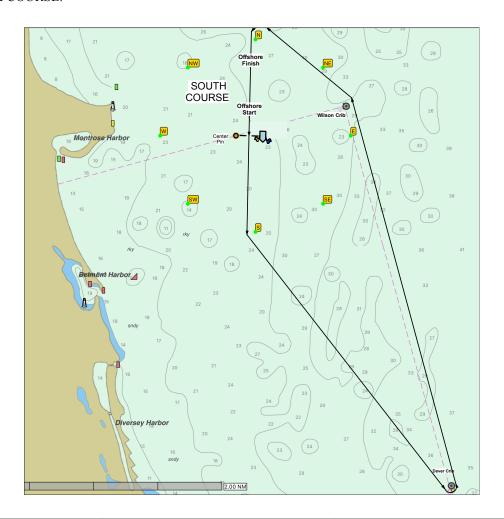

### POLONIA CUP - BUOY (Dinghy) & DISTANCE (Offshore)

(Sunday) 09/17/2023

#### SOUTH COURSE:

|               | OFFSHORE SOUTH COURSE |               |
|---------------|-----------------------|---------------|
| ID            | MARK OF THE COURSE    | NOTE          |
| CENTER PIN/RC | START                 | RC TO PORT    |
| S             | SOUTH MARK            | ROUND TO PORT |
| DEVER CRIB    | DEVER CRIB            | ROUND TO PORT |
| WILSON CRIB   | WILSON CRIB           | ROUND TO PORT |
| N             | NORTH MARK            | ROUND TO PORT |
| CENTER PIN/RC | FINISH                | RC TO PORT    |