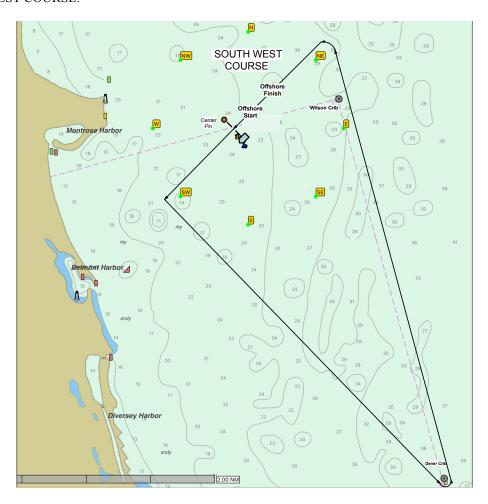

# POLONIA CUP - BUOY (Dinghy) & DISTANCE (Offshore)

(Sunday) 09/17/2023

#### SOUTH WEST COURSE:

|               | OFFSHORE SOUTH WEST COURSE |               |
|---------------|----------------------------|---------------|
| ID            | MARK OF THE COURSE         | NOTE          |
| CENTER PIN/RC | START                      | RC TO PORT    |
| SW            | SOUTH WEST MARK            | ROUND TO PORT |
| DEVER CRIB    | DEVER CRIB                 | ROUND TO PORT |
| WILSON CRIB   | WILSON CRIB                | ROUND TO PORT |
| NE            | NORTH EAST MARK            | ROUND TO PORT |
| CENTER PIN/RC | FINISH                     | RC TO PORT    |