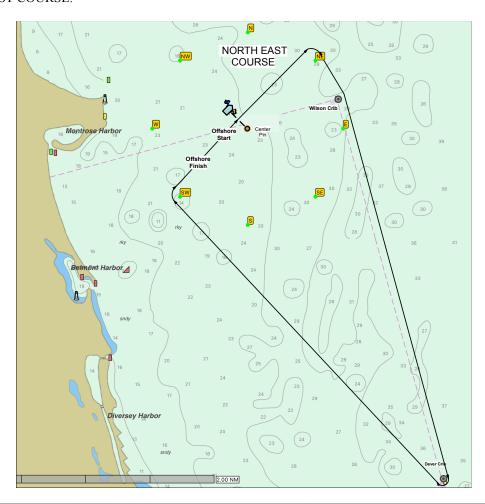

#### NORTH EAST COURSE:

|               | OFFSHORE NORTH EAST COURSE |                    |
|---------------|----------------------------|--------------------|
| ID            | MARK OF THE COURSE         | NOTE               |
| CENTER PIN/RC | START                      | RC TO PORT         |
| NE            | NORTH EAST MARK            | ROUND TO STARBOARD |
| WILSON CRIB   | WILSON CRIB                | ROUND TO STARBOARD |
| DEVER CRIB    | DEVER CRIB                 | ROUND TO STARBOARD |
| SW            | SOUTH WEST MARK            | ROUND TO STARBOARD |
| CENTER PIN/RC | FINISH                     | RC TO PORT         |