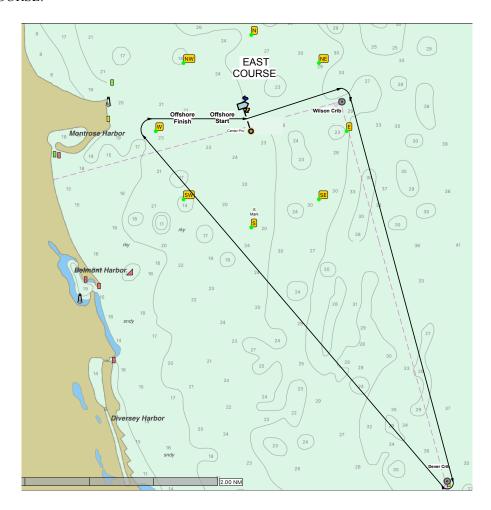

#### EAST COURSE:

|               | OFFSHORE EAST COURSE |                    |
|---------------|----------------------|--------------------|
| ID            | MARK OF THE COURSE   | NOTE               |
| CENTER PIN/RC | START                | RC TO PORT         |
| WILSON CRIB   | WILSON CRIB          | ROUND TO STARBOARD |
| DEVER CRIB    | DEVER CRIB           | ROUND TO STARBOARD |
| WILSON CRIB   | WEST MARK            | ROUND TO STARBOARD |
| CENTER PIN/RC | FINISH               | RC TO PORT         |